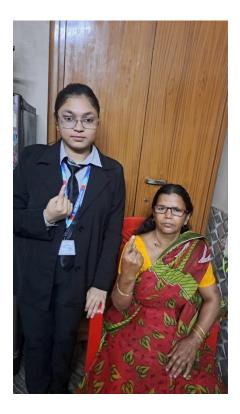

#### REPORT

Today, on Saturday, March 9, 2024, the boys and girls of NSS Units 1 and 2 of Guru Nanak College Dhanbad, with the inspiration and guidelines of the Principal of the college, Dr. Sanjay Prasad, campaigned for future voters in different areas of Dhanbad district in view of the upcoming Lok Sabha election 2024 . The volunteers appealed to prospective voters to cast their vote by exercising their franchise. The students went from door to door and explained to the people about the foundation of democracy and democracy in our country (elections), filled the feedback form and made the voters aware to vote. Volunteers left the college and went to different places, especially in urban areas, where voters hesitate to vote by making different excuses and asked them to exercise their franchise. This campaign was conducted under the supervision of newly appointed NSS Program Officer 1 Professor Daljeet Singh. This program"VOTER'S PARTICIPATION IN LOK SABHA ELECTION - I WILL SURELY VOTE" under the tagline, is an effort, towards the goal of the district administration to increase the polling percentage in urban areas. This awareness campaign was conducted in many areas of Dhanbad district like Belgaria, Barmasia, Vinod Nagar, Check Post Ghurni Jodiya, Godhar, Hirapur, Purana Bazaar, Bank More, Matkuria, Kumhar Patti Manaitand, Azad Nagar Naya Bazaar etc. In this campaign, about 30 NSS volunteers from Guru Nanak College, Dhanbad visited nearly 500 houses and explained to the people about the importance of voting. Prof in charge of Bhuda campus Prof Amarjeet Singh, Dr Mina Malkhandi, prof Dipak Kumar, Prof Sanjay Sinha and other teachers of the college praised the work done by NSS Volunteers.

# **News Clips**

धनबाद. गुरु नानक कॉलेज की एनएसएस इकाई एक एवं दो के छात्र एवं छात्राओं ने शनिवार को मतदाता जागरूकता अभियान चलाया. कॉलेज के प्राचार्य डॉ संजय प्रसाद के निर्देश पर जिले के अलग-अलग इलाकों में आगामी लोकसभा चुनाव के मद्देनजर मतदाताओं से अपने मताधिकार का इस्तेमाल करने की अपील की. घर-घर घूम कर लोगों को लोकतंत्र एवं प्रजातंत्र की नींव (इलेक्शन) के बारे में समझाया व फीडबैक फॉर्म भरा. नवनियुक्त एनएसएस प्रोगाम ऑफिसर वन प्रो दलजीत सिंह की अगुवाई में यह अभियान चलाया गया.अभियान में 30 एनएसएस वॉलिंटियर्स ने बेलगडिया, बरमसिया, बिनोद नगर, चेकपोस्ट घूरनी जोड़िया, गोधर, हीरापुर, पुराना बाजार, बैंक मोड, मटकुरिया, कुम्हारपट्टी, मनईटांड,आजाद नगर, नया बाजार आदि क्षेत्र के 500 घरों में जाकर लोगों को मतदान के महत्व के बारे में समझाया.