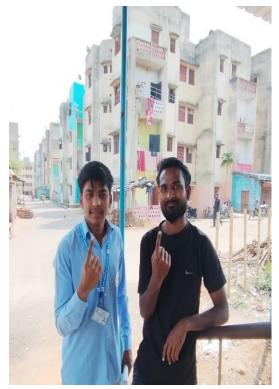

#### REPORT

Today, on Saturday, March 9, 2024, the boys and girls of NSS Units 1 and 2 of Guru Nanak College Dhanbad, with the inspiration and guidelines of the Principal of the college, Dr. Sanjay Prasad, campaigned for future voters in different areas of Dhanbad district in view of the upcoming Lok Sabha election 2024 . The volunteers appealed to prospective voters to cast their vote by exercising their franchise. The students went from door to door and explained to the people about the foundation of democracy and democracy in our country (elections), filled the feedback form and made the voters aware to vote. Volunteers left the college and went to different places, especially in urban areas, where voters hesitate to vote by making different excuses and asked them to exercise their franchise. This campaign was conducted under the supervision of newly appointed NSS Program Officer 1 Professor Daljeet Singh. This program"VOTER'S PARTICIPATION IN LOK SABHA ELECTION - I WILL SURELY VOTE" under the tagline, is an effort, towards the goal of the district administration to increase the polling percentage in urban areas. This awareness campaign was conducted in many areas of Dhanbad district like Belgaria, Barmasia, Vinod Nagar, Check Post Ghurni Jodiya, Godhar, Hirapur, Purana Bazaar, Bank More, Matkuria, Kumhar Patti Manaitand, Azad Nagar Naya Bazaar etc. In this campaign, about 30 NSS volunteers from Guru Nanak College, Dhanbad visited nearly 500 houses and explained to the people about the importance of voting. Prof in charge of Bhuda campus Prof Amarjeet Singh, Dr Mina Malkhandi, prof Dipak Kumar, Prof Sanjay Sinha and other teachers of the college praised the work done by NSS Volunteers.

# **News Clips**

धनबाद. गुरु नानक कॉलेज की एनएसएस इकाई एक एवं दो के छात्र एवं छात्राओं ने शनिवार को मतदाता जागरूकता अभियान चलाया. कॉलेज के प्राचार्य डॉ संजय प्रसाद के निर्देश पर जिले के अलग-अलग इलाकों में आगामी लोकसभा चुनाव के मद्देनजर मतदाताओं से अपने मताधिकार का इस्तेमाल करने की अपील की. घर-घर घूम कर लोगों को लोकतंत्र एवं प्रजातंत्र की नींव (इलेक्शन) के बारे में समझाया व फीडबैक फॉर्म भरा. नवनियुक्त एनएसएस प्रोगाम ऑफिसर वन प्रो दलजीत सिंह की अगुवाई में यह अभियान चलाया गया.अभियान में 30 एनएसएस वॉलिंटियर्स ने बेलगडिया, बरमसिया, बिनोद नगर, चेकपोस्ट घूरनी जोड़िया, गोधर, हीरापुर, पुराना बाजार, बैंक मोड, मटकुरिया, कुम्हारपट्टी, मनईटांड,आजाद नगर, नया बाजार आदि क्षेत्र के 500 घरों में जाकर लोगों को मतदान के महत्व के बारे में समझाया.