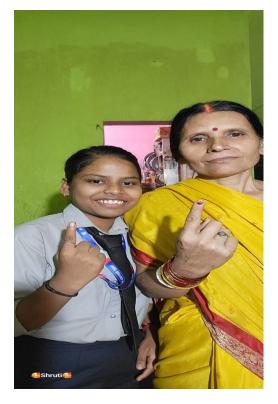

#### REPORT

Today, on Saturday, March 9, 2024, the boys and girls of NSS Units 1 and 2 of Guru Nanak College Dhanbad, with the inspiration and guidelines of the Principal of the college, Dr. Sanjay Prasad, campaigned for future voters in different areas of Dhanbad district in view of the upcoming Lok Sabha election 2024 . The volunteers appealed to prospective voters to cast their vote by exercising their franchise. The students went from door to door and explained to the people about the foundation of democracy and democracy in our country (elections), filled the feedback form and made the voters aware to vote. Volunteers left the college and went to different places, especially in urban areas, where voters hesitate to vote by making different excuses and asked them to exercise their franchise. This campaign was conducted under the supervision of newly appointed NSS Program Officer 1 Professor Daljeet Singh. This program"VOTER'S PARTICIPATION IN LOK SABHA ELECTION - I WILL SURELY VOTE" under the tagline, is an effort, towards the goal of the district administration to increase the polling percentage in urban areas. This awareness campaign was conducted in many areas of Dhanbad district like Belgaria, Barmasia, Vinod Nagar, Check Post Ghurni Jodiya, Godhar, Hirapur, Purana Bazaar, Bank More, Matkuria, Kumhar Patti Manaitand, Azad Nagar Naya Bazaar etc. In this campaign, about 30 NSS volunteers from Guru Nanak College, Dhanbad visited nearly 500 houses and explained to the people about the importance of voting. Prof in charge of Bhuda campus Prof Amarjeet Singh, Dr Mina Malkhandi, prof Dipak Kumar, Prof Sanjay Sinha and other teachers of the college praised the work done by NSS Volunteers.