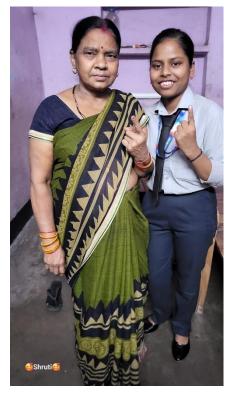

#### REPORT

Today, on Saturday, March 9, 2024, the boys and girls of NSS Units 1 and 2 of Guru Nanak College Dhanbad, with the inspiration and guidelines of the Principal of the college, Dr. Sanjay Prasad, campaigned for future voters in different areas of Dhanbad district in view of the upcoming Lok Sabha election 2024 . The volunteers appealed to prospective voters to cast their vote by exercising their franchise. The students went from door to door and explained to the people about the foundation of democracy and democracy in our country (elections), filled the feedback form and made the voters aware to vote. Volunteers left the college and went to different places, especially in urban areas, where voters hesitate to vote by making different excuses and asked them to exercise their franchise. This campaign was conducted under the supervision of newly appointed NSS Program Officer 1 Professor Daljeet Singh. This program"VOTER'S PARTICIPATION IN LOK SABHA ELECTION - I WILL SURELY VOTE" under the tagline, is an effort, towards the goal of the district administration to increase the polling percentage in urban areas. This awareness campaign was conducted in many areas of Dhanbad district like Belgaria, Barmasia, Vinod Nagar, Check Post Ghurni Jodiya, Godhar, Hirapur, Purana Bazaar, Bank More, Matkuria, Kumhar Patti Manaitand, Azad Nagar Naya Bazaar etc. In this campaign, about 30 NSS volunteers from Guru Nanak College, Dhanbad visited nearly 500 houses and explained to the people about the importance of voting. Prof in charge of Bhuda campus Prof Amarjeet Singh, Dr Mina Malkhandi, prof Dipak Kumar, Prof Sanjay Sinha and other teachers of the college praised the work done by NSS Volunteers.

# **News Clips**

धनबाद. गुरु नानक कॉलेज की एनएसएस इकाई एक एवं दो के छात्र एवं छात्राओं ने शनिवार को मतदाता जागरूकता अभियान चलाया. कॉलेज के प्राचार्य डॉ संजय प्रसाद के निर्देश पर जिले के अलग-अलग इलाकों में आगामी लोकसभा चुनाव के मद्देनजर मतदाताओं से अपने मताधिकार का इस्तेमाल करने की अपील की. घर-घर घूम कर लोगों को लोकतंत्र एवं प्रजातंत्र की नींव (इलेक्शन) के बारे में समझाया व फीडबैक फॉर्म भरा. नवनियुक्त एनएसएस प्रोगाम ऑफिसर वन प्रो दलजीत सिंह की अगुवाई में यह अभियान चलाया गया.अभियान में 30 एनएसएस वॉलिंटियर्स ने बेलगडिया, बरमसिया, बिनोद नगर, चेकपोस्ट घूरनी जोड़िया, गोधर, हीरापुर, पुराना बाजार, बैंक मोड, मटकुरिया, कुम्हारपट्टी, मनईटांड,आजाद नगर, नया बाजार आदि क्षेत्र के 500 घरों में जाकर लोगों को मतदान के महत्व के बारे में समझाया.