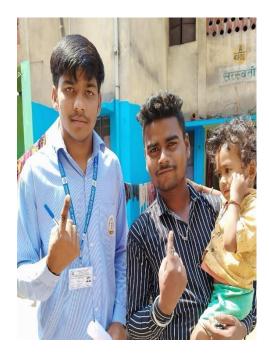

#### REPORT

Today, on Saturday, March 9, 2024, the boys and girls of NSS Units 1 and 2 of Guru Nanak College Dhanbad, with the inspiration and guidelines of the Principal of the college, Dr. Sanjay Prasad, campaigned for future voters in different areas of Dhanbad district in view of the upcoming Lok Sabha election 2024 . The volunteers appealed to prospective voters to cast their vote by exercising their franchise. The students went from door to door and explained to the people about the foundation of democracy and democracy in our country (elections), filled the feedback form and made the voters aware to vote. Volunteers left the college and went to different places, especially in urban areas, where voters hesitate to vote by making different excuses and asked them to exercise their franchise. This campaign was conducted under the supervision of newly appointed NSS Program Officer 1 Professor Daljeet Singh. This program"VOTER'S PARTICIPATION IN LOK SABHA ELECTION - I WILL SURELY VOTE" under the tagline, is an effort, towards the goal of the district administration to increase the polling percentage in urban areas. This awareness campaign was conducted in many areas of Dhanbad district like Belgaria, Barmasia, Vinod Nagar, Check Post Ghurni Jodiya, Godhar, Hirapur, Purana Bazaar, Bank More, Matkuria, Kumhar Patti Manaitand, Azad Nagar Naya Bazaar etc. In this campaign, about 30 NSS volunteers from Guru Nanak College, Dhanbad visited nearly 500 houses and explained to the people about the importance of voting. Prof in charge of Bhuda campus Prof Amarjeet Singh, Dr Mina Malkhandi, prof Dipak Kumar, Prof Sanjay Sinha and other teachers of the college praised the work done by NSS Volunteers.