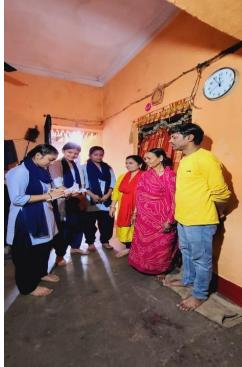

#### REPORT

Today, on Saturday, March 9, 2024, the boys and girls of NSS Units 1 and 2 of Guru Nanak College Dhanbad, with the inspiration and guidelines of the Principal of the college, Dr. Sanjay Prasad, campaigned for future voters in different areas of Dhanbad district in view of the upcoming Lok Sabha election 2024 . The volunteers appealed to prospective voters to cast their vote by exercising their franchise. The students went from door to door and explained to the people about the foundation of democracy and democracy in our country (elections), filled the feedback form and made the voters aware to vote. Volunteers left the college and went to different places, especially in urban areas, where voters hesitate to vote by making different excuses and asked them to exercise their franchise. This campaign was conducted under the supervision of newly appointed NSS Program Officer 1 Professor Daljeet Singh. This program"VOTER'S PARTICIPATION IN LOK SABHA ELECTION - I WILL SURELY VOTE" under the tagline, is an effort, towards the goal of the district administration to increase the polling percentage in urban areas. This awareness campaign was conducted in many areas of Dhanbad district like Belgaria, Barmasia, Vinod Nagar, Check Post Ghurni Jodiya, Godhar, Hirapur, Purana Bazaar, Bank More, Matkuria, Kumhar Patti Manaitand, Azad Nagar Naya Bazaar etc. In this campaign, about 30 NSS volunteers from Guru Nanak College, Dhanbad visited nearly 500 houses and explained to the people about the importance of voting. Prof in charge of Bhuda campus Prof Amarjeet Singh, Dr Mina Malkhandi, prof Dipak Kumar, Prof Sanjay Sinha and other teachers of the college praised the work done by NSS Volunteers.

# **News Clips**

धनबाद. गुरु नानक कॉलेज की एनएसएस इकाई एक एवं दो के छात्र एवं छात्राओं ने शनिवार को मतदाता जागरूकता अभियान चलाया. कॉलेज के प्राचार्य डॉ संजय प्रसाद के निर्देश पर जिले के अलग-अलग इलाकों में आगामी लोकसभा चुनाव के मद्देनजर मतदाताओं से अपने मताधिकार का इस्तेमाल करने की अपील की. घर-घर घूम कर लोगों को लोकतंत्र एवं प्रजातंत्र की नींव (इलेक्शन) के बारे में समझाया व फीडबैक फॉर्म भरा. नवनियुक्त एनएसएस प्रोगाम ऑफिसर वन प्रो दलजीत सिंह की अगुवाई में यह अभियान चलाया गया.अभियान में 30 एनएसएस वॉलिंटियर्स ने बेलगडिया, बरमसिया, बिनोद नगर, चेकपोस्ट घूरनी जोड़िया, गोधर, हीरापुर, पुराना बाजार, बैंक मोड, मटकुरिया, कुम्हारपट्टी, मनईटांड,आजाद नगर, नया बाजार आदि क्षेत्र के 500 घरों में जाकर लोगों को मतदान के महत्व के बारे में समझाया.

### डी-नोबिली स्कूल में नर्सरी ब्लॉक का उद्घाटन

धनबाद | गुरु नानक कॉलेज, धनबाद में शनिवार को एनएसएस छात्र-छात्राओं ने भावी मतदाताओं से मताधिकार का इस्तेमाल करते हुए वोट देने की अपील की। इसके लिए विद्यार्थी जिले के अलग-अलग इलाकों में गए हुए थे। घर-घर जाकर आगामी लोकसभा चुनाव के मद्देनजर लोगों लोकतंत्र एवं प्रजातंत्र की नींव (चुनाव) के बारे में समझाया। फीडबैक फॉर्म भरा और मतदाताओं को वोट देने के लिए जागरूक किया। नव नियुक्त एनएसएस प्रोगाम ऑफिसर प्रो. दलजीत सिंह ने अभियान की अगुवाई की। उन्होंने बताया कि शहरी इलाकों में पोलिंग प्रतिशत बढ़ाने का जिला प्रशासन का लक्ष्य है। यह जागरूकता अभियान बेलगड़िया, बरमसिया, बिनोद नगर, चेक पोस्ट, घूरनी जोरिया, गोधर, हीरापुर, पुराना बाजार, बैंक मोड़, मटकुरिया, कुम्हार पट्टी, मनईटांड़, आजाद नगर, नया बाजार, वासेपुर आदि इलाकों में चलाया गया। यह आगे भी चलेगा।