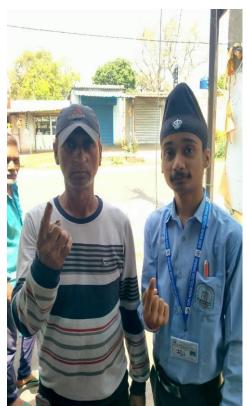

#### REPORT

Today, on Saturday, March 9, 2024, the boys and girls of NSS Units 1 and 2 of Guru Nanak College Dhanbad, with the inspiration and guidelines of the Principal of the college, Dr. Sanjay Prasad, campaigned for future voters in different areas of Dhanbad district in view of the upcoming Lok Sabha election 2024 . The volunteers appealed to prospective voters to cast their vote by exercising their franchise. The students went from door to door and explained to the people about the foundation of democracy and democracy in our country (elections), filled the feedback form and made the voters aware to vote. Volunteers left the college and went to different places, especially in urban areas, where voters hesitate to vote by making different excuses and asked them to exercise their franchise. This campaign was conducted under the supervision of newly appointed NSS Program Officer 1 Professor Daljeet Singh. This program"VOTER'S PARTICIPATION IN LOK SABHA ELECTION - I WILL SURELY VOTE" under the tagline, is an effort, towards the goal of the district administration to increase the polling percentage in urban areas. This awareness campaign was conducted in many areas of Dhanbad district like Belgaria, Barmasia, Vinod Nagar, Check Post Ghurni Jodiya, Godhar, Hirapur, Purana Bazaar, Bank More, Matkuria, Kumhar Patti Manaitand, Azad Nagar Naya Bazaar etc. In this campaign, about 30 NSS volunteers from Guru Nanak College, Dhanbad visited nearly 500 houses and explained to the people about the importance of voting. Prof in charge of Bhuda campus Prof Amarjeet Singh, Dr Mina Malkhandi, prof Dipak Kumar, Prof Sanjay Sinha and other teachers of the college praised the work done by NSS Volunteers.

# **News Clips**

धनबाद. गुरु नानक कॉलेज की एनएसएस इकाई एक एवं दो के छात्र एवं छात्राओं ने शनिवार को मतदाता जागरूकता अभियान चलाया. कॉलेज के प्राचार्य डॉ संजय प्रसाद के निर्देश पर जिले के अलग-अलग इलाकों में आगामी लोकसभा चुनाव के मद्देनजर मतदाताओं से अपने मताधिकार का इस्तेमाल करने की अपील की. घर-घर घूम कर लोगों को लोकतंत्र एवं प्रजातंत्र की नींव (इलेक्शन) के बारे में समझाया व फीडबैक फॉर्म भरा. नवनियुक्त एनएसएस प्रोगाम ऑफिसर वन प्रो दलजीत सिंह की अगुवाई में यह अभियान चलाया गया.अभियान में 30 एनएसएस वॉलिंटियर्स ने बेलगडिया, बरमसिया, बिनोद नगर, चेकपोस्ट घूरनी जोड़िया, गोधर, हीरापुर, पुराना बाजार, बैंक मोड, मटकुरिया, कुम्हारपट्टी, मनईटांड,आजाद नगर, नया बाजार आदि क्षेत्र के 500 घरों में जाकर लोगों को मतदान के महत्व के बारे में समझाया.