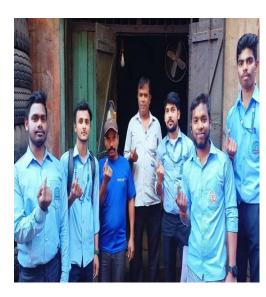

#### REPORT

Today, on Saturday, March 9, 2024, the boys and girls of NSS Units 1 and 2 of Guru Nanak College Dhanbad, with the inspiration and guidelines of the Principal of the college, Dr. Sanjay Prasad, campaigned for future voters in different areas of Dhanbad district in view of the upcoming Lok Sabha election 2024 . The volunteers appealed to prospective voters to cast their vote by exercising their franchise. The students went from door to door and explained to the people about the foundation of democracy and democracy in our country (elections), filled the feedback form and made the voters aware to vote. Volunteers left the college and went to different places, especially in urban areas, where voters hesitate to vote by making different excuses and asked them to exercise their franchise. This campaign was conducted under the supervision of newly appointed NSS Program Officer 1 Professor Daljeet Singh. This program"VOTER'S PARTICIPATION IN LOK SABHA ELECTION - I WILL SURELY VOTE" under the tagline, is an effort, towards the goal of the district administration to increase the polling percentage in urban areas. This awareness campaign was conducted in many areas of Dhanbad district like Belgaria, Barmasia, Vinod Nagar, Check Post Ghurni Jodiya, Godhar, Hirapur, Purana Bazaar, Bank More, Matkuria, Kumhar Patti Manaitand, Azad Nagar Naya Bazaar etc. In this campaign, about 30 NSS volunteers from Guru Nanak College, Dhanbad visited nearly 500 houses and explained to the people about the importance of voting. Prof in charge of Bhuda campus Prof Amarjeet Singh, Dr Mina Malkhandi, prof Dipak Kumar, Prof Sanjay Sinha and other teachers of the college praised the work done by NSS Volunteers.