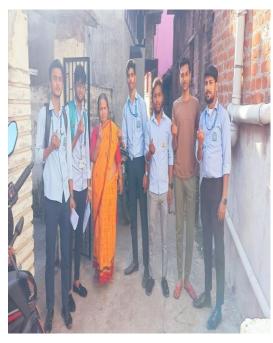

#### REPORT

Today, on Saturday, March 9, 2024, the boys and girls of NSS Units 1 and 2 of Guru Nanak College Dhanbad, with the inspiration and guidelines of the Principal of the college, Dr. Sanjay Prasad, campaigned for future voters in different areas of Dhanbad district in view of the upcoming Lok Sabha election 2024 . The volunteers appealed to prospective voters to cast their vote by exercising their franchise. The students went from door to door and explained to the people about the foundation of democracy and democracy in our country (elections), filled the feedback form and made the voters aware to vote. Volunteers left the college and went to different places, especially in urban areas, where voters hesitate to vote by making different excuses and asked them to exercise their franchise. This campaign was conducted under the supervision of newly appointed NSS Program Officer 1 Professor Daljeet Singh. This program"VOTER'S PARTICIPATION IN LOK SABHA ELECTION - I WILL SURELY VOTE" under the tagline, is an effort, towards the goal of the district administration to increase the polling percentage in urban areas. This awareness campaign was conducted in many areas of Dhanbad district like Belgaria, Barmasia, Vinod Nagar, Check Post Ghurni Jodiya, Godhar, Hirapur, Purana Bazaar, Bank More, Matkuria, Kumhar Patti Manaitand, Azad Nagar Naya Bazaar etc. In this campaign, about 30 NSS volunteers from Guru Nanak College, Dhanbad visited nearly 500 houses and explained to the people about the importance of voting. Prof in charge of Bhuda campus Prof Amarjeet Singh, Dr Mina Malkhandi, prof Dipak Kumar, Prof Sanjay Sinha and other teachers of the college praised the work done by NSS Volunteers.

# **News Clips**

धनबाद. गुरु नानक कॉलेज की एनएसएस इकाई एक एवं दो के छात्र एवं छात्राओं ने शनिवार को मतदाता जागरूकता अभियान चलाया. कॉलेज के प्राचार्य डॉ संजय प्रसाद के निर्देश पर जिले के अलग-अलग इलाकों में आगामी लोकसभा चुनाव के मद्देनजर मतदाताओं से अपने मताधिकार का इस्तेमाल करने की अपील की. घर-घर घूम कर लोगों को लोकतंत्र एवं प्रजातंत्र की नींव (इलेक्शन) के बारे में समझाया व फीडबैक फॉर्म भरा. नवनियुक्त एनएसएस प्रोगाम ऑफिसर वन प्रो दलजीत सिंह की अगुवाई में यह अभियान चलाया गया.अभियान में 30 एनएसएस वॉलिंटियर्स ने बेलगडिया, बरमसिया, बिनोद नगर, चेकपोस्ट घूरनी जोड़िया, गोधर, हीरापुर, पुराना बाजार, बैंक मोड, मटकुरिया, कुम्हारपट्टी, मनईटांड,आजाद नगर, नया बाजार आदि क्षेत्र के 500 घरों में जाकर लोगों को मतदान के महत्व के बारे में समझाया.