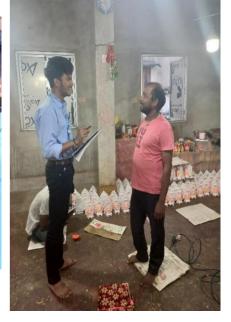

#### REPORT

Today, on Saturday, March 9, 2024, the boys and girls of NSS Units 1 and 2 of Guru Nanak College Dhanbad, with the inspiration and guidelines of the Principal of the college, Dr. Sanjay Prasad, campaigned for future voters in different areas of Dhanbad district in view of the upcoming Lok Sabha election 2024 . The volunteers appealed to prospective voters to cast their vote by exercising their franchise. The students went from door to door and explained to the people about the foundation of democracy and democracy in our country (elections), filled the feedback form and made the voters aware to vote. Volunteers left the college and went to different places, especially in urban areas, where voters hesitate to vote by making different excuses and asked them to exercise their franchise. This campaign was conducted under the supervision of newly appointed NSS Program Officer 1 Professor Daljeet Singh. This program"VOTER'S PARTICIPATION IN LOK SABHA ELECTION - I WILL SURELY VOTE" under the tagline, is an effort, towards the goal of the district administration to increase the polling percentage in urban areas. This awareness campaign was conducted in many areas of Dhanbad district like Belgaria, Barmasia, Vinod Nagar, Check Post Ghurni Jodiya, Godhar, Hirapur, Purana Bazaar, Bank More, Matkuria, Kumhar Patti Manaitand, Azad Nagar Naya Bazaar etc. In this campaign, about 30 NSS volunteers from Guru Nanak College, Dhanbad visited nearly 500 houses and explained to the people about the importance of voting. Prof in charge of Bhuda campus Prof Amarjeet Singh, Dr Mina Malkhandi, prof Dipak Kumar, Prof Sanjay Sinha and other teachers of the college praised the work done by NSS Volunteers.

# **News Clips**

धनबाद. गुरु नानक कॉलेज की एनएसएस इकाई एक एवं दो के छात्र एवं छात्राओं ने शनिवार को मतदाता जागरूकता अभियान चलाया. कॉलेज के प्राचार्य डॉ संजय प्रसाद के निर्देश पर जिले के अलग-अलग इलाकों में आगामी लोकसभा चुनाव के मद्देनजर मतदाताओं से अपने मताधिकार का इस्तेमाल करने की अपील की. घर-घर घूम कर लोगों को लोकतंत्र एवं प्रजातंत्र की नींव (इलेक्शन) के बारे में समझाया व फीडबैक फॉर्म भरा. नवनियुक्त एनएसएस प्रोगाम ऑफिसर वन प्रो दलजीत सिंह की अगुवाई में यह अभियान चलाया गया.अभियान में 30 एनएसएस वॉलिंटियर्स ने बेलगडिया, बरमसिया, बिनोद नगर, चेकपोस्ट घूरनी जोड़िया, गोधर, हीरापुर, पुराना बाजार, बैंक मोड, मटकुरिया, कुम्हारपट्टी, मनईटांड,आजाद नगर, नया बाजार आदि क्षेत्र के 500 घरों में जाकर लोगों को मतदान के महत्व के बारे में समझाया.