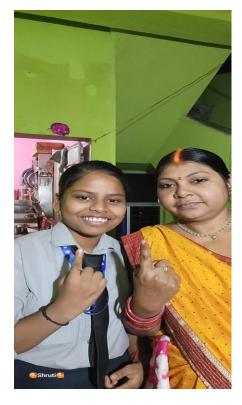

#### REPORT

Today, on Saturday, March 9, 2024, the boys and girls of NSS Units 1 and 2 of Guru Nanak College Dhanbad, with the inspiration and guidelines of the Principal of the college, Dr. Sanjay Prasad, campaigned for future voters in different areas of Dhanbad district in view of the upcoming Lok Sabha election 2024 . The volunteers appealed to prospective voters to cast their vote by exercising their franchise. The students went from door to door and explained to the people about the foundation of democracy and democracy in our country (elections), filled the feedback form and made the voters aware to vote. Volunteers left the college and went to different places, especially in urban areas, where voters hesitate to vote by making different excuses and asked them to exercise their franchise. This campaign was conducted under the supervision of newly appointed NSS Program Officer 1 Professor Daljeet Singh. This program"VOTER'S PARTICIPATION IN LOK SABHA ELECTION - I WILL SURELY VOTE" under the tagline, is an effort, towards the goal of the district administration to increase the polling percentage in urban areas. This awareness campaign was conducted in many areas of Dhanbad district like Belgaria, Barmasia, Vinod Nagar, Check Post Ghurni Jodiya, Godhar, Hirapur, Purana Bazaar, Bank More, Matkuria, Kumhar Patti Manaitand, Azad Nagar Naya Bazaar etc. In this campaign, about 30 NSS volunteers from Guru Nanak College, Dhanbad visited nearly 500 houses and explained to the people about the importance of voting. Prof in charge of Bhuda campus Prof Amarjeet Singh, Dr Mina Malkhandi, prof Dipak Kumar, Prof Sanjay Sinha and other teachers of the college praised the work done by NSS Volunteers.