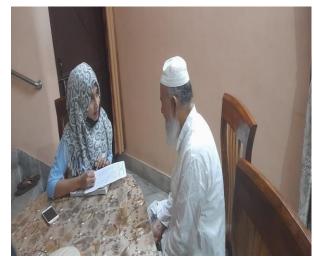

#### REPORT

Today, on Saturday, March 9, 2024, the boys and girls of NSS Units 1 and 2 of Guru Nanak College Dhanbad, with the inspiration and guidelines of the Principal of the college, Dr. Sanjay Prasad, campaigned for future voters in different areas of Dhanbad district in view of the upcoming Lok Sabha election 2024 . The volunteers appealed to prospective voters to cast their vote by exercising their franchise. The students went from door to door and explained to the people about the foundation of democracy and democracy in our country (elections), filled the feedback form and made the voters aware to vote. Volunteers left the college and went to different places, especially in urban areas, where voters hesitate to vote by making different excuses and asked them to exercise their franchise. This campaign was conducted under the supervision of newly appointed NSS Program Officer 1 Professor Daljeet Singh. This program"VOTER'S PARTICIPATION IN LOK SABHA ELECTION - I WILL SURELY VOTE" under the tagline, is an effort, towards the goal of the district administration to increase the polling percentage in urban areas. This awareness campaign was conducted in many areas of Dhanbad district like Belgaria, Barmasia, Vinod Nagar, Check Post Ghurni Jodiya, Godhar, Hirapur, Purana Bazaar, Bank More, Matkuria, Kumhar Patti Manaitand, Azad Nagar Naya Bazaar etc. In this campaign, about 30 NSS volunteers from Guru Nanak College, Dhanbad visited nearly 500 houses and explained to the people about the importance of voting. Prof in charge of Bhuda campus Prof Amarjeet Singh, Dr Mina Malkhandi, prof Dipak Kumar, Prof Sanjay Sinha and other teachers of the college praised the work done by NSS Volunteers.