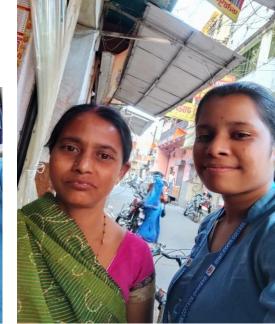

#### REPORT

Today, on Saturday, March 9, 2024, the boys and girls of NSS Units 1 and 2 of Guru Nanak College Dhanbad, with the inspiration and guidelines of the Principal of the college, Dr. Sanjay Prasad, campaigned for future voters in different areas of Dhanbad district in view of the upcoming Lok Sabha election 2024 . The volunteers appealed to prospective voters to cast their vote by exercising their franchise. The students went from door to door and explained to the people about the foundation of democracy and democracy in our country (elections), filled the feedback form and made the voters aware to vote. Volunteers left the college and went to different places, especially in urban areas, where voters hesitate to vote by making different excuses and asked them to exercise their franchise. This campaign was conducted under the supervision of newly appointed NSS Program Officer 1 Professor Daljeet Singh. This program"VOTER'S PARTICIPATION IN LOK SABHA ELECTION - I WILL SURELY VOTE" under the tagline, is an effort, towards the goal of the district administration to increase the polling percentage in urban areas. This awareness campaign was conducted in many areas of Dhanbad district like Belgaria, Barmasia, Vinod Nagar, Check Post Ghurni Jodiya, Godhar, Hirapur, Purana Bazaar, Bank More, Matkuria, Kumhar Patti Manaitand, Azad Nagar Naya Bazaar etc. In this campaign, about 30 NSS volunteers from Guru Nanak College, Dhanbad visited nearly 500 houses and explained to the people about the importance of voting. Prof in charge of Bhuda campus Prof Amarjeet Singh, Dr Mina Malkhandi, prof Dipak Kumar, Prof Sanjay Sinha and other teachers of the college praised the work done by NSS Volunteers.

# **News Clips**

धनबाद. गुरु नानक कॉलेज की एनएसएस इकाई एक एवं दो के छात्र एवं छात्राओं ने शनिवार को मतदाता जागरूकता अभियान चलाया. कॉलेज के प्राचार्य डॉ संजय प्रसाद के निर्देश पर जिले के अलग-अलग इलाकों में आगामी लोकसभा चुनाव के मद्देनजर मतदाताओं से अपने मताधिकार का इस्तेमाल करने की अपील की. घर-घर घूम कर लोगों को लोकतंत्र एवं प्रजातंत्र की नींव (इलेक्शन) के बारे में समझाया व फीडबैक फॉर्म भरा. नवनियुक्त एनएसएस प्रोगाम ऑफिसर वन प्रो दलजीत सिंह की अगुवाई में यह अभियान चलाया गया.अभियान में 30 एनएसएस वॉलिंटियर्स ने बेलगडिया, बरमसिया, बिनोद नगर, चेकपोस्ट घूरनी जोड़िया, गोधर, हीरापुर, पुराना बाजार, बैंक मोड, मटकुरिया, कुम्हारपट्टी, मनईटांड,आजाद नगर, नया बाजार आदि क्षेत्र के 500 घरों में जाकर लोगों को मतदान के महत्व के बारे में समझाया.

### डी-नोबिली स्कूल में नर्सरी ब्लॉक का उद्घाटन

धनबाद | गुरु नानक कॉलेज, धनबाद में शनिवार को एनएसएस छात्र-छात्राओं ने भावी मतदाताओं से मताधिकार का इस्तेमाल करते हुए वोट देने की अपील की। इसके लिए विद्यार्थी जिले के अलग-अलग इलाकों में गए हुए थे। घर-घर जाकर आगामी लोकसभा चुनाव के मद्देनजर लोगों लोकतंत्र एवं प्रजातंत्र की नींव (चुनाव) के बारे में समझाया। फीडबैक फॉर्म भरा और मतदाताओं को वोट देने के लिए जागरूक किया। नव नियुक्त एनएसएस प्रोगाम ऑफिसर प्रो. दलजीत सिंह ने अभियान की अगुवाई की। उन्होंने बताया कि शहरी इलाकों में पोलिंग प्रतिशत बढ़ाने का जिला प्रशासन का लक्ष्य है। यह जागरूकता अभियान बेलगड़िया, बरमसिया, बिनोद नगर, चेक पोस्ट, घूरनी जोरिया, गोधर, हीरापुर, पुराना बाजार, बैंक मोड़, मटकुरिया, कुम्हार पट्टी, मनईटांड़, आजाद नगर, नया बाजार, वासेपुर आदि इलाकों में चलाया गया। यह आगे भी चलेगा।