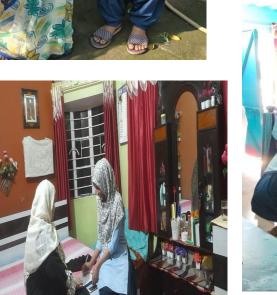

#### REPORT

Today, on Saturday, March 9, 2024, the boys and girls of NSS Units 1 and 2 of Guru Nanak College Dhanbad, with the inspiration and guidelines of the Principal of the college, Dr. Sanjay Prasad, campaigned for future voters in different areas of Dhanbad district in view of the upcoming Lok Sabha election 2024 . The volunteers appealed to prospective voters to cast their vote by exercising their franchise. The students went from door to door and explained to the people about the foundation of democracy and democracy in our country (elections), filled the feedback form and made the voters aware to vote. Volunteers left the college and went to different places, especially in urban areas, where voters hesitate to vote by making different excuses and asked them to exercise their franchise. This campaign was conducted under the supervision of newly appointed NSS Program Officer 1 Professor Daljeet Singh. This program"VOTER'S PARTICIPATION IN LOK SABHA ELECTION - I WILL SURELY VOTE" under the tagline, is an effort, towards the goal of the district administration to increase the polling percentage in urban areas. This awareness campaign was conducted in many areas of Dhanbad district like Belgaria, Barmasia, Vinod Nagar, Check Post Ghurni Jodiya, Godhar, Hirapur, Purana Bazaar, Bank More, Matkuria, Kumhar Patti Manaitand, Azad Nagar Naya Bazaar etc. In this campaign, about 30 NSS volunteers from Guru Nanak College, Dhanbad visited nearly 500 houses and explained to the people about the importance of voting. Prof in charge of Bhuda campus Prof Amarjeet Singh, Dr Mina Malkhandi, prof Dipak Kumar, Prof Sanjay Sinha and other teachers of the college praised the work done by NSS Volunteers.