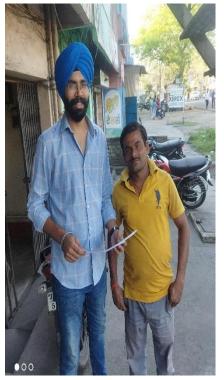

#### REPORT

Today, on Saturday, March 9, 2024, the boys and girls of NSS Units 1 and 2 of Guru Nanak College Dhanbad, with the inspiration and guidelines of the Principal of the college, Dr. Sanjay Prasad, campaigned for future voters in different areas of Dhanbad district in view of the upcoming Lok Sabha election 2024 . The volunteers appealed to prospective voters to cast their vote by exercising their franchise. The students went from door to door and explained to the people about the foundation of democracy and democracy in our country (elections), filled the feedback form and made the voters aware to vote. Volunteers left the college and went to different places, especially in urban areas, where voters hesitate to vote by making different excuses and asked them to exercise their franchise. This campaign was conducted under the supervision of newly appointed NSS Program Officer 1 Professor Daljeet Singh. This program"VOTER'S PARTICIPATION IN LOK SABHA ELECTION - I WILL SURELY VOTE" under the tagline, is an effort, towards the goal of the district administration to increase the polling percentage in urban areas. This awareness campaign was conducted in many areas of Dhanbad district like Belgaria, Barmasia, Vinod Nagar, Check Post Ghurni Jodiya, Godhar, Hirapur, Purana Bazaar, Bank More, Matkuria, Kumhar Patti Manaitand, Azad Nagar Naya Bazaar etc. In this campaign, about 30 NSS volunteers from Guru Nanak College, Dhanbad visited nearly 500 houses and explained to the people about the importance of voting. Prof in charge of Bhuda campus Prof Amarjeet Singh, Dr Mina Malkhandi, prof Dipak Kumar, Prof Sanjay Sinha and other teachers of the college praised the work done by NSS Volunteers.

# **News Clips**

धनबाद. गुरु नानक कॉलेज की एनएसएस इकाई एक एवं दो के छात्र एवं छात्राओं ने शनिवार को मतदाता जागरूकता अभियान चलाया. कॉलेज के प्राचार्य डॉ संजय प्रसाद के निर्देश पर जिले के अलग-अलग इलाकों में आगामी लोकसभा चुनाव के मद्देनजर मतदाताओं से अपने मताधिकार का इस्तेमाल करने की अपील की. घर-घर घूम कर लोगों को लोकतंत्र एवं प्रजातंत्र की नींव (इलेक्शन) के बारे में समझाया व फीडबैक फॉर्म भरा. नवनियुक्त एनएसएस प्रोगाम ऑफिसर वन प्रो दलजीत सिंह की अगुवाई में यह अभियान चलाया गया.अभियान में 30 एनएसएस वॉलिंटियर्स ने बेलगडिया, बरमसिया, बिनोद नगर, चेकपोस्ट घूरनी जोड़िया, गोधर, हीरापुर, पुराना बाजार, बैंक मोड, मटकुरिया, कुम्हारपट्टी, मनईटांड,आजाद नगर, नया बाजार आदि क्षेत्र के 500 घरों में जाकर लोगों को मतदान के महत्व के बारे में समझाया.