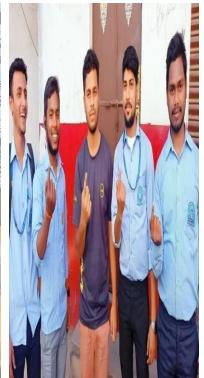

#### REPORT

Today, on Saturday, March 9, 2024, the boys and girls of NSS Units 1 and 2 of Guru Nanak College Dhanbad, with the inspiration and guidelines of the Principal of the college, Dr. Sanjay Prasad, campaigned for future voters in different areas of Dhanbad district in view of the upcoming Lok Sabha election 2024 . The volunteers appealed to prospective voters to cast their vote by exercising their franchise. The students went from door to door and explained to the people about the foundation of democracy and democracy in our country (elections), filled the feedback form and made the voters aware to vote. Volunteers left the college and went to different places, especially in urban areas, where voters hesitate to vote by making different excuses and asked them to exercise their franchise. This campaign was conducted under the supervision of newly appointed NSS Program Officer 1 Professor Daljeet Singh. This program"VOTER'S PARTICIPATION IN LOK SABHA ELECTION - I WILL SURELY VOTE" under the tagline, is an effort, towards the goal of the district administration to increase the polling percentage in urban areas. This awareness campaign was conducted in many areas of Dhanbad district like Belgaria, Barmasia, Vinod Nagar, Check Post Ghurni Jodiya, Godhar, Hirapur, Purana Bazaar, Bank More, Matkuria, Kumhar Patti Manaitand, Azad Nagar Naya Bazaar etc. In this campaign, about 30 NSS volunteers from Guru Nanak College, Dhanbad visited nearly 500 houses and explained to the people about the importance of voting. Prof in charge of Bhuda campus Prof Amarjeet Singh, Dr Mina Malkhandi, prof Dipak Kumar, Prof Sanjay Sinha and other teachers of the college praised the work done by NSS Volunteers.

# **News Clips**

धनबाद. गुरु नानक कॉलेज की एनएसएस इकाई एक एवं दो के छात्र एवं छात्राओं ने शनिवार को मतदाता जागरूकता अभियान चलाया. कॉलेज के प्राचार्य डॉ संजय प्रसाद के निर्देश पर जिले के अलग-अलग इलाकों में आगामी लोकसभा चुनाव के मद्देनजर मतदाताओं से अपने मताधिकार का इस्तेमाल करने की अपील की. घर-घर घूम कर लोगों को लोकतंत्र एवं प्रजातंत्र की नींव (इलेक्शन) के बारे में समझाया व फीडबैक फॉर्म भरा. नवनियुक्त एनएसएस प्रोगाम ऑफिसर वन प्रो दलजीत सिंह की अगुवाई में यह अभियान चलाया गया.अभियान में 30 एनएसएस वॉलिंटियर्स ने बेलगडिया, बरमसिया, बिनोद नगर, चेकपोस्ट घूरनी जोड़िया, गोधर, हीरापुर, पुराना बाजार, बैंक मोड, मटकुरिया, कुम्हारपट्टी, मनईटांड,आजाद नगर, नया बाजार आदि क्षेत्र के 500 घरों में जाकर लोगों को मतदान के महत्व के बारे में समझाया.