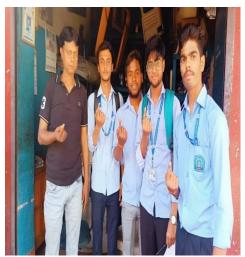

#### REPORT

Today, on Saturday, March 9, 2024, the boys and girls of NSS Units 1 and 2 of Guru Nanak College Dhanbad, with the inspiration and guidelines of the Principal of the college, Dr. Sanjay Prasad, campaigned for future voters in different areas of Dhanbad district in view of the upcoming Lok Sabha election 2024 . The volunteers appealed to prospective voters to cast their vote by exercising their franchise. The students went from door to door and explained to the people about the foundation of democracy and democracy in our country (elections), filled the feedback form and made the voters aware to vote. Volunteers left the college and went to different places, especially in urban areas, where voters hesitate to vote by making different excuses and asked them to exercise their franchise. This campaign was conducted under the supervision of newly appointed NSS Program Officer 1 Professor Daljeet Singh. This program"VOTER'S PARTICIPATION IN LOK SABHA ELECTION - I WILL SURELY VOTE" under the tagline, is an effort, towards the goal of the district administration to increase the polling percentage in urban areas. This awareness campaign was conducted in many areas of Dhanbad district like Belgaria, Barmasia, Vinod Nagar, Check Post Ghurni Jodiya, Godhar, Hirapur, Purana Bazaar, Bank More, Matkuria, Kumhar Patti Manaitand, Azad Nagar Naya Bazaar etc. In this campaign, about 30 NSS volunteers from Guru Nanak College, Dhanbad visited nearly 500 houses and explained to the people about the importance of voting. Prof in charge of Bhuda campus Prof Amarjeet Singh, Dr Mina Malkhandi, prof Dipak Kumar, Prof Sanjay Sinha and other teachers of the college praised the work done by NSS Volunteers.

# **News Clips**

धनबाद. गुरु नानक कॉलेज की एनएसएस इकाई एक एवं दो के छात्र एवं छात्राओं ने शनिवार को मतदाता जागरूकता अभियान चलाया. कॉलेज के प्राचार्य डॉ संजय प्रसाद के निर्देश पर जिले के अलग-अलग इलाकों में आगामी लोकसभा चुनाव के मद्देनजर मतदाताओं से अपने मताधिकार का इस्तेमाल करने की अपील की. घर-घर घूम कर लोगों को लोकतंत्र एवं प्रजातंत्र की नींव (इलेक्शन) के बारे में समझाया व फीडबैक फॉर्म भरा. नवनियुक्त एनएसएस प्रोगाम ऑफिसर वन प्रो दलजीत सिंह की अगुवाई में यह अभियान चलाया गया.अभियान में 30 एनएसएस वॉलिंटियर्स ने बेलगडिया, बरमसिया, बिनोद नगर, चेकपोस्ट घूरनी जोड़िया, गोधर, हीरापुर, पुराना बाजार, बैंक मोड, मटकुरिया, कुम्हारपट्टी, मनईटांड,आजाद नगर, नया बाजार आदि क्षेत्र के 500 घरों में जाकर लोगों को मतदान के महत्व के बारे में समझाया.