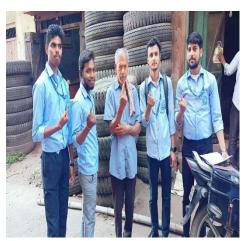

#### REPORT

Today, on Saturday, March 9, 2024, the boys and girls of NSS Units 1 and 2 of Guru Nanak College Dhanbad, with the inspiration and guidelines of the Principal of the college, Dr. Sanjay Prasad, campaigned for future voters in different areas of Dhanbad district in view of the upcoming Lok Sabha election 2024 . The volunteers appealed to prospective voters to cast their vote by exercising their franchise. The students went from door to door and explained to the people about the foundation of democracy and democracy in our country (elections), filled the feedback form and made the voters aware to vote. Volunteers left the college and went to different places, especially in urban areas, where voters hesitate to vote by making different excuses and asked them to exercise their franchise. This campaign was conducted under the supervision of newly appointed NSS Program Officer 1 Professor Daljeet Singh. This program"VOTER'S PARTICIPATION IN LOK SABHA ELECTION - I WILL SURELY VOTE" under the tagline, is an effort, towards the goal of the district administration to increase the polling percentage in urban areas. This awareness campaign was conducted in many areas of Dhanbad district like Belgaria, Barmasia, Vinod Nagar, Check Post Ghurni Jodiya, Godhar, Hirapur, Purana Bazaar, Bank More, Matkuria, Kumhar Patti Manaitand, Azad Nagar Naya Bazaar etc. In this campaign, about 30 NSS volunteers from Guru Nanak College, Dhanbad visited nearly 500 houses and explained to the people about the importance of voting. Prof in charge of Bhuda campus Prof Amarjeet Singh, Dr Mina Malkhandi, prof Dipak Kumar, Prof Sanjay Sinha and other teachers of the college praised the work done by NSS Volunteers.

# **News Clips**

धनबाद. गुरु नानक कॉलेज की एनएसएस इकाई एक एवं दो के छात्र एवं छात्राओं ने शनिवार को मतदाता जागरूकता अभियान चलाया. कॉलेज के प्राचार्य डॉ संजय प्रसाद के निर्देश पर जिले के अलग-अलग इलाकों में आगामी लोकसभा चुनाव के मद्देनजर मतदाताओं से अपने मताधिकार का इस्तेमाल करने की अपील की. घर-घर घूम कर लोगों को लोकतंत्र एवं प्रजातंत्र की नींव (इलेक्शन) के बारे में समझाया व फीडबैक फॉर्म भरा. नवनियुक्त एनएसएस प्रोगाम ऑफिसर वन प्रो दलजीत सिंह की अगुवाई में यह अभियान चलाया गया.अभियान में 30 एनएसएस वॉलिंटियर्स ने बेलगडिया, बरमसिया, बिनोद नगर, चेकपोस्ट घूरनी जोड़िया, गोधर, हीरापुर, पुराना बाजार, बैंक मोड, मटकुरिया, कुम्हारपट्टी, मनईटांड,आजाद नगर, नया बाजार आदि क्षेत्र के 500 घरों में जाकर लोगों को मतदान के महत्व के बारे में समझाया.