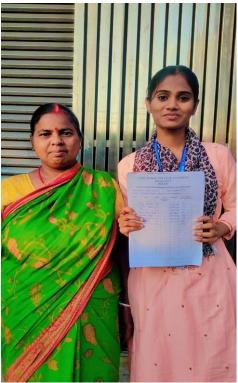

#### REPORT

Today, on Saturday, March 9, 2024, the boys and girls of NSS Units 1 and 2 of Guru Nanak College Dhanbad, with the inspiration and guidelines of the Principal of the college, Dr. Sanjay Prasad, campaigned for future voters in different areas of Dhanbad district in view of the upcoming Lok Sabha election 2024 . The volunteers appealed to prospective voters to cast their vote by exercising their franchise. The students went from door to door and explained to the people about the foundation of democracy and democracy in our country (elections), filled the feedback form and made the voters aware to vote. Volunteers left the college and went to different places, especially in urban areas, where voters hesitate to vote by making different excuses and asked them to exercise their franchise. This campaign was conducted under the supervision of newly appointed NSS Program Officer 1 Professor Daljeet Singh. This program"VOTER'S PARTICIPATION IN LOK SABHA ELECTION - I WILL SURELY VOTE" under the tagline, is an effort, towards the goal of the district administration to increase the polling percentage in urban areas. This awareness campaign was conducted in many areas of Dhanbad district like Belgaria, Barmasia, Vinod Nagar, Check Post Ghurni Jodiya, Godhar, Hirapur, Purana Bazaar, Bank More, Matkuria, Kumhar Patti Manaitand, Azad Nagar Naya Bazaar etc. In this campaign, about 30 NSS volunteers from Guru Nanak College, Dhanbad visited nearly 500 houses and explained to the people about the importance of voting. Prof in charge of Bhuda campus Prof Amarjeet Singh, Dr Mina Malkhandi, prof Dipak Kumar, Prof Sanjay Sinha and other teachers of the college praised the work done by NSS Volunteers.