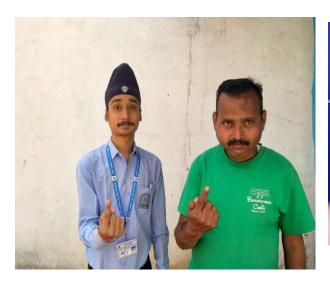

#### REPORT

Today, on Saturday, March 9, 2024, the boys and girls of NSS Units 1 and 2 of Guru Nanak College Dhanbad, with the inspiration and guidelines of the Principal of the college, Dr. Sanjay Prasad, campaigned for future voters in different areas of Dhanbad district in view of the upcoming Lok Sabha election 2024 . The volunteers appealed to prospective voters to cast their vote by exercising their franchise. The students went from door to door and explained to the people about the foundation of democracy and democracy in our country (elections), filled the feedback form and made the voters aware to vote. Volunteers left the college and went to different places, especially in urban areas, where voters hesitate to vote by making different excuses and asked them to exercise their franchise. This campaign was conducted under the supervision of newly appointed NSS Program Officer 1 Professor Daljeet Singh. This program"VOTER'S PARTICIPATION IN LOK SABHA ELECTION - I WILL SURELY VOTE" under the tagline, is an effort, towards the goal of the district administration to increase the polling percentage in urban areas. This awareness campaign was conducted in many areas of Dhanbad district like Belgaria, Barmasia, Vinod Nagar, Check Post Ghurni Jodiya, Godhar, Hirapur, Purana Bazaar, Bank More, Matkuria, Kumhar Patti Manaitand, Azad Nagar Naya Bazaar etc. In this campaign, about 30 NSS volunteers from Guru Nanak College, Dhanbad visited nearly 500 houses and explained to the people about the importance of voting. Prof in charge of Bhuda campus Prof Amarjeet Singh, Dr Mina Malkhandi, prof Dipak Kumar, Prof Sanjay Sinha and other teachers of the college praised the work done by NSS Volunteers.

# **News Clips**

धनबाद. गुरु नानक कॉलेज की एनएसएस इकाई एक एवं दो के छात्र एवं छात्राओं ने शनिवार को मतदाता जागरूकता अभियान चलाया. कॉलेज के प्राचार्य डॉ संजय प्रसाद के निर्देश पर जिले के अलग-अलग इलाकों में आगामी लोकसभा चुनाव के मद्देनजर मतदाताओं से अपने मताधिकार का इस्तेमाल करने की अपील की. घर-घर घूम कर लोगों को लोकतंत्र एवं प्रजातंत्र की नींव (इलेक्शन) के बारे में समझाया व फीडबैक फॉर्म भरा. नवनियुक्त एनएसएस प्रोगाम ऑफिसर वन प्रो दलजीत सिंह की अगुवाई में यह अभियान चलाया गया.अभियान में 30 एनएसएस वॉलिंटियर्स ने बेलगडिया, बरमसिया, बिनोद नगर, चेकपोस्ट घूरनी जोड़िया, गोधर, हीरापुर, पुराना बाजार, बैंक मोड, मटकुरिया, कुम्हारपट्टी, मनईटांड,आजाद नगर, नया बाजार आदि क्षेत्र के 500 घरों में जाकर लोगों को मतदान के महत्व के बारे में समझाया.