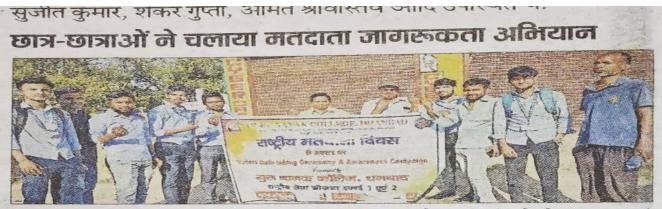

# **News Clips**

धनबाद. गुरु नानक कॉलेज की एनएसएस इकाई एक एवं दो के छात्र एवं छात्राओं ने शनिवार को मतदाता जागरूकता अभियान चलाया. कॉलेज के प्राचार्य डॉ संजय प्रसाद के निर्देश पर जिले के अलग-अलग इलाकों में आगामी लोकसभा चुनाव के मद्देनजर मतदाताओं से अपने मताधिकार का इस्तेमाल करने की अपील की. घर-घर घूम कर लोगों को लोकतंत्र एवं प्रजातंत्र की नींव (इलेक्शन) के बारे में समझाया व फीडबैक फॉर्म भरा. नवनियुक्त एनएसएस प्रोगाम ऑफिसर वन प्रो दलजीत सिंह की अगुवाई में यह अभियान चलाया गया.अभियान में 30 एनएसएस वॉलिंटियर्स ने बेलगडिया, बरमसिया, बिनोद नगर, चेकपोस्ट घूरनी जोड़िया, गोधर, हीरापुर, पुराना बाजार, बैंक मोड, मटकुरिया, कुम्हारपट्टी, मनईटांड,आजाद नगर, नया बाजार आदि क्षेत्र के 500 घरों में जाकर लोगों को मतदान के महत्व के बारे में समझाया.

### डी-नोबिली स्कूल में नर्सरी ब्लॉक का उद्घाटन

धनबाद | गुरु नानक कॉलेज, धनबाद में शनिवार को एनएसएस छात्र-छात्राओं ने भावी मतदाताओं से मताधिकार का इस्तेमाल करते हुए वोट देने की अपील की। इसके लिए विद्यार्थी जिले के अलग-अलग इलाकों में गए हुए थे। घर-घर जाकर आगामी लोकसभा चुनाव के मद्देनजर लोगों लोकतंत्र एवं प्रजातंत्र की नींव (चुनाव) के बारे में समझाया। फीडबैक फॉर्म भरा और मतदाताओं को वोट देने के लिए जागरूक किया। नव नियुक्त एनएसएस प्रोगाम ऑफिसर प्रो. दलजीत सिंह ने अभियान की अगुवाई की। उन्होंने बताया कि शहरी इलाकों में पोलिंग प्रतिशत बढ़ाने का जिला प्रशासन का लक्ष्य है। यह जागरूकता अभियान बेलगड़िया, बरमसिया, बिनोद नगर, चेक पोस्ट, घूरनी जोरिया, गोधर, हीरापुर, पुराना बाजार, बैंक मोड़, मटकुरिया, कुम्हार पट्टी, मनईटांड़, आजाद नगर, नया बाजार, वासेपुर आदि इलाकों में चलाया गया। यह आगे भी चलेगा।