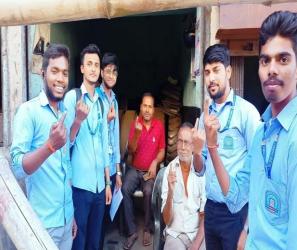

#### REPORT

Today, on Saturday, March 9, 2024, the boys and girls of NSS Units 1 and 2 of Guru Nanak College Dhanbad, with the inspiration and guidelines of the Principal of the college, Dr. Sanjay Prasad, campaigned for future voters in different areas of Dhanbad district in view of the upcoming Lok Sabha election 2024 . The volunteers appealed to prospective voters to cast their vote by exercising their franchise. The students went from door to door and explained to the people about the foundation of democracy and democracy in our country (elections), filled the feedback form and made the voters aware to vote. Volunteers left the college and went to different places, especially in urban areas, where voters hesitate to vote by making different excuses and asked them to exercise their franchise. This campaign was conducted under the supervision of newly appointed NSS Program Officer 1 Professor Daljeet Singh. This program"VOTER'S PARTICIPATION IN LOK SABHA ELECTION - I WILL SURELY VOTE" under the tagline, is an effort, towards the goal of the district administration to increase the polling percentage in urban areas. This awareness campaign was conducted in many areas of Dhanbad district like Belgaria, Barmasia, Vinod Nagar, Check Post Ghurni Jodiya, Godhar, Hirapur, Purana Bazaar, Bank More, Matkuria, Kumhar Patti Manaitand, Azad Nagar Naya Bazaar etc. In this campaign, about 30 NSS volunteers from Guru Nanak College, Dhanbad visited nearly 500 houses and explained to the people about the importance of voting. Prof in charge of Bhuda campus Prof Amarjeet Singh, Dr Mina Malkhandi, prof Dipak Kumar, Prof Sanjay Sinha and other teachers of the college praised the work done by NSS Volunteers.

# **News Clips**

धनबाद. गुरु नानक कॉलेज की एनएसएस इकाई एक एवं दो के छात्र एवं छात्राओं ने शनिवार को मतदाता जागरूकता अभियान चलाया. कॉलेज के प्राचार्य डॉ संजय प्रसाद के निर्देश पर जिले के अलग-अलग इलाकों में आगामी लोकसभा चुनाव के मद्देनजर मतदाताओं से अपने मताधिकार का इस्तेमाल करने की अपील की. घर-घर घूम कर लोगों को लोकतंत्र एवं प्रजातंत्र की नींव (इलेक्शन) के बारे में समझाया व फीडबैक फॉर्म भरा. नवनियुक्त एनएसएस प्रोगाम ऑफिसर वन प्रो दलजीत सिंह की अगुवाई में यह अभियान चलाया गया.अभियान में 30 एनएसएस वॉलिंटियर्स ने बेलगडिया, बरमसिया, बिनोद नगर, चेकपोस्ट घूरनी जोड़िया, गोधर, हीरापुर, पुराना बाजार, बैंक मोड, मटकुरिया, कुम्हारपट्टी, मनईटांड,आजाद नगर, नया बाजार आदि क्षेत्र के 500 घरों में जाकर लोगों को मतदान के महत्व के बारे में समझाया.