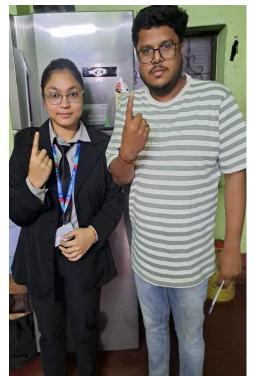

#### REPORT

Today, on Saturday, March 9, 2024, the boys and girls of NSS Units 1 and 2 of Guru Nanak College Dhanbad, with the inspiration and guidelines of the Principal of the college, Dr. Sanjay Prasad, campaigned for future voters in different areas of Dhanbad district in view of the upcoming Lok Sabha election 2024 . The volunteers appealed to prospective voters to cast their vote by exercising their franchise. The students went from door to door and explained to the people about the foundation of democracy and democracy in our country (elections), filled the feedback form and made the voters aware to vote. Volunteers left the college and went to different places, especially in urban areas, where voters hesitate to vote by making different excuses and asked them to exercise their franchise. This campaign was conducted under the supervision of newly appointed NSS Program Officer 1 Professor Daljeet Singh. This program"VOTER'S PARTICIPATION IN LOK SABHA ELECTION - I WILL SURELY VOTE" under the tagline, is an effort, towards the goal of the district administration to increase the polling percentage in urban areas. This awareness campaign was conducted in many areas of Dhanbad district like Belgaria, Barmasia, Vinod Nagar, Check Post Ghurni Jodiya, Godhar, Hirapur, Purana Bazaar, Bank More, Matkuria, Kumhar Patti Manaitand, Azad Nagar Naya Bazaar etc. In this campaign, about 30 NSS volunteers from Guru Nanak College, Dhanbad visited nearly 500 houses and explained to the people about the importance of voting. Prof in charge of Bhuda campus Prof Amarjeet Singh, Dr Mina Malkhandi, prof Dipak Kumar, Prof Sanjay Sinha and other teachers of the college praised the work done by NSS Volunteers.