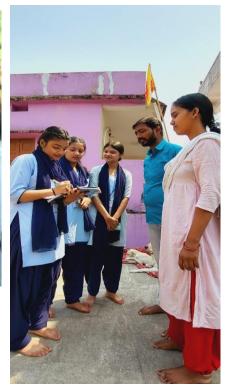

#### REPORT

Today, on Saturday, March 9, 2024, the boys and girls of NSS Units 1 and 2 of Guru Nanak College Dhanbad, with the inspiration and guidelines of the Principal of the college, Dr. Sanjay Prasad, campaigned for future voters in different areas of Dhanbad district in view of the upcoming Lok Sabha election 2024 . The volunteers appealed to prospective voters to cast their vote by exercising their franchise. The students went from door to door and explained to the people about the foundation of democracy and democracy in our country (elections), filled the feedback form and made the voters aware to vote. Volunteers left the college and went to different places, especially in urban areas, where voters hesitate to vote by making different excuses and asked them to exercise their franchise. This campaign was conducted under the supervision of newly appointed NSS Program Officer 1 Professor Daljeet Singh. This program"VOTER'S PARTICIPATION IN LOK SABHA ELECTION - I WILL SURELY VOTE" under the tagline, is an effort, towards the goal of the district administration to increase the polling percentage in urban areas. This awareness campaign was conducted in many areas of Dhanbad district like Belgaria, Barmasia, Vinod Nagar, Check Post Ghurni Jodiya, Godhar, Hirapur, Purana Bazaar, Bank More, Matkuria, Kumhar Patti Manaitand, Azad Nagar Naya Bazaar etc. In this campaign, about 30 NSS volunteers from Guru Nanak College, Dhanbad visited nearly 500 houses and explained to the people about the importance of voting. Prof in charge of Bhuda campus Prof Amarjeet Singh, Dr Mina Malkhandi, prof Dipak Kumar, Prof Sanjay Sinha and other teachers of the college praised the work done by NSS Volunteers.