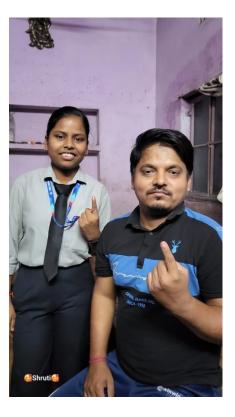

#### REPORT

Today, on Saturday, March 9, 2024, the boys and girls of NSS Units 1 and 2 of Guru Nanak College Dhanbad, with the inspiration and guidelines of the Principal of the college, Dr. Sanjay Prasad, campaigned for future voters in different areas of Dhanbad district in view of the upcoming Lok Sabha election 2024 . The volunteers appealed to prospective voters to cast their vote by exercising their franchise. The students went from door to door and explained to the people about the foundation of democracy and democracy in our country (elections), filled the feedback form and made the voters aware to vote. Volunteers left the college and went to different places, especially in urban areas, where voters hesitate to vote by making different excuses and asked them to exercise their franchise. This campaign was conducted under the supervision of newly appointed NSS Program Officer 1 Professor Daljeet Singh. This program"VOTER'S PARTICIPATION IN LOK SABHA ELECTION - I WILL SURELY VOTE" under the tagline, is an effort, towards the goal of the district administration to increase the polling percentage in urban areas. This awareness campaign was conducted in many areas of Dhanbad district like Belgaria, Barmasia, Vinod Nagar, Check Post Ghurni Jodiya, Godhar, Hirapur, Purana Bazaar, Bank More, Matkuria, Kumhar Patti Manaitand, Azad Nagar Naya Bazaar etc. In this campaign, about 30 NSS volunteers from Guru Nanak College, Dhanbad visited nearly 500 houses and explained to the people about the importance of voting. Prof in charge of Bhuda campus Prof Amarjeet Singh, Dr Mina Malkhandi, prof Dipak Kumar, Prof Sanjay Sinha and other teachers of the college praised the work done by NSS Volunteers.