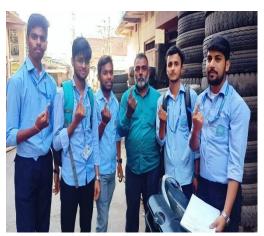

#### REPORT

Today, on Saturday, March 9, 2024, the boys and girls of NSS Units 1 and 2 of Guru Nanak College Dhanbad, with the inspiration and guidelines of the Principal of the college, Dr. Sanjay Prasad, campaigned for future voters in different areas of Dhanbad district in view of the upcoming Lok Sabha election 2024 . The volunteers appealed to prospective voters to cast their vote by exercising their franchise. The students went from door to door and explained to the people about the foundation of democracy and democracy in our country (elections), filled the feedback form and made the voters aware to vote. Volunteers left the college and went to different places, especially in urban areas, where voters hesitate to vote by making different excuses and asked them to exercise their franchise. This campaign was conducted under the supervision of newly appointed NSS Program Officer 1 Professor Daljeet Singh. This program"VOTER'S PARTICIPATION IN LOK SABHA ELECTION - I WILL SURELY VOTE" under the tagline, is an effort, towards the goal of the district administration to increase the polling percentage in urban areas. This awareness campaign was conducted in many areas of Dhanbad district like Belgaria, Barmasia, Vinod Nagar, Check Post Ghurni Jodiya, Godhar, Hirapur, Purana Bazaar, Bank More, Matkuria, Kumhar Patti Manaitand, Azad Nagar Naya Bazaar etc. In this campaign, about 30 NSS volunteers from Guru Nanak College, Dhanbad visited nearly 500 houses and explained to the people about the importance of voting. Prof in charge of Bhuda campus Prof Amarjeet Singh, Dr Mina Malkhandi, prof Dipak Kumar, Prof Sanjay Sinha and other teachers of the college praised the work done by NSS Volunteers.