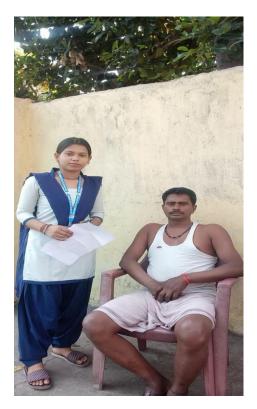

#### REPORT

Today, on Saturday, March 9, 2024, the boys and girls of NSS Units 1 and 2 of Guru Nanak College Dhanbad, with the inspiration and guidelines of the Principal of the college, Dr. Sanjay Prasad, campaigned for future voters in different areas of Dhanbad district in view of the upcoming Lok Sabha election 2024 . The volunteers appealed to prospective voters to cast their vote by exercising their franchise. The students went from door to door and explained to the people about the foundation of democracy and democracy in our country (elections), filled the feedback form and made the voters aware to vote. Volunteers left the college and went to different places, especially in urban areas, where voters hesitate to vote by making different excuses and asked them to exercise their franchise. This campaign was conducted under the supervision of newly appointed NSS Program Officer 1 Professor Daljeet Singh. This program"VOTER'S PARTICIPATION IN LOK SABHA ELECTION - I WILL SURELY VOTE" under the tagline, is an effort, towards the goal of the district administration to increase the polling percentage in urban areas. This awareness campaign was conducted in many areas of Dhanbad district like Belgaria, Barmasia, Vinod Nagar, Check Post Ghurni Jodiya, Godhar, Hirapur, Purana Bazaar, Bank More, Matkuria, Kumhar Patti Manaitand, Azad Nagar Naya Bazaar etc. In this campaign, about 30 NSS volunteers from Guru Nanak College, Dhanbad visited nearly 500 houses and explained to the people about the importance of voting. Prof in charge of Bhuda campus Prof Amarjeet Singh, Dr Mina Malkhandi, prof Dipak Kumar, Prof Sanjay Sinha and other teachers of the college praised the work done by NSS Volunteers.

# **News Clips**

धनबाद. गुरु नानक कॉलेज की एनएसएस इकाई एक एवं दो के छात्र एवं छात्राओं ने शनिवार को मतदाता जागरूकता अभियान चलाया. कॉलेज के प्राचार्य डॉ संजय प्रसाद के निर्देश पर जिले के अलग-अलग इलाकों में आगामी लोकसभा चुनाव के मद्देनजर मतदाताओं से अपने मताधिकार का इस्तेमाल करने की अपील की. घर-घर घूम कर लोगों को लोकतंत्र एवं प्रजातंत्र की नींव (इलेक्शन) के बारे में समझाया व फीडबैक फॉर्म भरा. नवनियुक्त एनएसएस प्रोगाम ऑफिसर वन प्रो दलजीत सिंह की अगुवाई में यह अभियान चलाया गया.अभियान में 30 एनएसएस वॉलिंटियर्स ने बेलगडिया, बरमसिया, बिनोद नगर, चेकपोस्ट घूरनी जोड़िया, गोधर, हीरापुर, पुराना बाजार, बैंक मोड, मटकुरिया, कुम्हारपट्टी, मनईटांड,आजाद नगर, नया बाजार आदि क्षेत्र के 500 घरों में जाकर लोगों को मतदान के महत्व के बारे में समझाया.