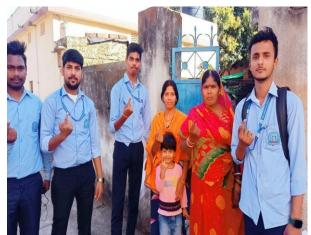

#### REPORT

Today, on Saturday, March 9, 2024, the boys and girls of NSS Units 1 and 2 of Guru Nanak College Dhanbad, with the inspiration and guidelines of the Principal of the college, Dr. Sanjay Prasad, campaigned for future voters in different areas of Dhanbad district in view of the upcoming Lok Sabha election 2024 . The volunteers appealed to prospective voters to cast their vote by exercising their franchise. The students went from door to door and explained to the people about the foundation of democracy and democracy in our country (elections), filled the feedback form and made the voters aware to vote. Volunteers left the college and went to different places, especially in urban areas, where voters hesitate to vote by making different excuses and asked them to exercise their franchise. This campaign was conducted under the supervision of newly appointed NSS Program Officer 1 Professor Daljeet Singh. This program"VOTER'S PARTICIPATION IN LOK SABHA ELECTION - I WILL SURELY VOTE" under the tagline, is an effort, towards the goal of the district administration to increase the polling percentage in urban areas. This awareness campaign was conducted in many areas of Dhanbad district like Belgaria, Barmasia, Vinod Nagar, Check Post Ghurni Jodiya, Godhar, Hirapur, Purana Bazaar, Bank More, Matkuria, Kumhar Patti Manaitand, Azad Nagar Naya Bazaar etc. In this campaign, about 30 NSS volunteers from Guru Nanak College, Dhanbad visited nearly 500 houses and explained to the people about the importance of voting. Prof in charge of Bhuda campus Prof Amarjeet Singh, Dr Mina Malkhandi, prof Dipak Kumar, Prof Sanjay Sinha and other teachers of the college praised the work done by NSS Volunteers.