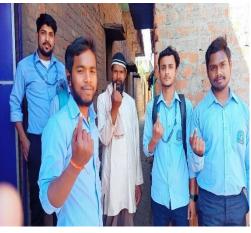

#### REPORT

Today, on Saturday, March 9, 2024, the boys and girls of NSS Units 1 and 2 of Guru Nanak College Dhanbad, with the inspiration and guidelines of the Principal of the college, Dr. Sanjay Prasad, campaigned for future voters in different areas of Dhanbad district in view of the upcoming Lok Sabha election 2024 . The volunteers appealed to prospective voters to cast their vote by exercising their franchise. The students went from door to door and explained to the people about the foundation of democracy and democracy in our country (elections), filled the feedback form and made the voters aware to vote. Volunteers left the college and went to different places, especially in urban areas, where voters hesitate to vote by making different excuses and asked them to exercise their franchise. This campaign was conducted under the supervision of newly appointed NSS Program Officer 1 Professor Daljeet Singh. This program"VOTER'S PARTICIPATION IN LOK SABHA ELECTION - I WILL SURELY VOTE" under the tagline, is an effort, towards the goal of the district administration to increase the polling percentage in urban areas. This awareness campaign was conducted in many areas of Dhanbad district like Belgaria, Barmasia, Vinod Nagar, Check Post Ghurni Jodiya, Godhar, Hirapur, Purana Bazaar, Bank More, Matkuria, Kumhar Patti Manaitand, Azad Nagar Naya Bazaar etc. In this campaign, about 30 NSS volunteers from Guru Nanak College, Dhanbad visited nearly 500 houses and explained to the people about the importance of voting. Prof in charge of Bhuda campus Prof Amarjeet Singh, Dr Mina Malkhandi, prof Dipak Kumar, Prof Sanjay Sinha and other teachers of the college praised the work done by NSS Volunteers.

# **News Clips**

धनबाद. गुरु नानक कॉलेज की एनएसएस इकाई एक एवं दो के छात्र एवं छात्राओं ने शनिवार को मतदाता जागरूकता अभियान चलाया. कॉलेज के प्राचार्य डॉ संजय प्रसाद के निर्देश पर जिले के अलग-अलग इलाकों में आगामी लोकसभा चुनाव के मद्देनजर मतदाताओं से अपने मताधिकार का इस्तेमाल करने की अपील की. घर-घर घूम कर लोगों को लोकतंत्र एवं प्रजातंत्र की नींव (इलेक्शन) के बारे में समझाया व फीडबैक फॉर्म भरा. नवनियुक्त एनएसएस प्रोगाम ऑफिसर वन प्रो दलजीत सिंह की अगुवाई में यह अभियान चलाया गया.अभियान में 30 एनएसएस वॉलिंटियर्स ने बेलगडिया, बरमसिया, बिनोद नगर, चेकपोस्ट घूरनी जोड़िया, गोधर, हीरापुर, पुराना बाजार, बैंक मोड, मटकुरिया, कुम्हारपट्टी, मनईटांड,आजाद नगर, नया बाजार आदि क्षेत्र के 500 घरों में जाकर लोगों को मतदान के महत्व के बारे में समझाया.