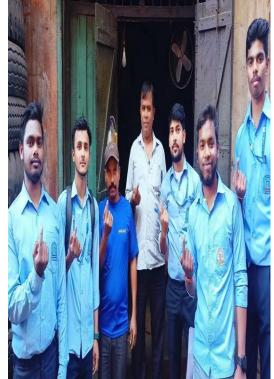

#### REPORT

Today, on Saturday, March 9, 2024, the boys and girls of NSS Units 1 and 2 of Guru Nanak College Dhanbad, with the inspiration and guidelines of the Principal of the college, Dr. Sanjay Prasad, campaigned for future voters in different areas of Dhanbad district in view of the upcoming Lok Sabha election 2024 . The volunteers appealed to prospective voters to cast their vote by exercising their franchise. The students went from door to door and explained to the people about the foundation of democracy and democracy in our country (elections), filled the feedback form and made the voters aware to vote. Volunteers left the college and went to different places, especially in urban areas, where voters hesitate to vote by making different excuses and asked them to exercise their franchise. This campaign was conducted under the supervision of newly appointed NSS Program Officer 1 Professor Daljeet Singh. This program"VOTER'S PARTICIPATION IN LOK SABHA ELECTION - I WILL SURELY VOTE" under the tagline, is an effort, towards the goal of the district administration to increase the polling percentage in urban areas. This awareness campaign was conducted in many areas of Dhanbad district like Belgaria, Barmasia, Vinod Nagar, Check Post Ghurni Jodiya, Godhar, Hirapur, Purana Bazaar, Bank More, Matkuria, Kumhar Patti Manaitand, Azad Nagar Naya Bazaar etc. In this campaign, about 30 NSS volunteers from Guru Nanak College, Dhanbad visited nearly 500 houses and explained to the people about the importance of voting. Prof in charge of Bhuda campus Prof Amarjeet Singh, Dr Mina Malkhandi, prof Dipak Kumar, Prof Sanjay Sinha and other teachers of the college praised the work done by NSS Volunteers.

# **News Clips**

धनबाद. गुरु नानक कॉलेज की एनएसएस इकाई एक एवं दो के छात्र एवं छात्राओं ने शनिवार को मतदाता जागरूकता अभियान चलाया. कॉलेज के प्राचार्य डॉ संजय प्रसाद के निर्देश पर जिले के अलग-अलग इलाकों में आगामी लोकसभा चुनाव के मद्देनजर मतदाताओं से अपने मताधिकार का इस्तेमाल करने की अपील की. घर-घर घूम कर लोगों को लोकतंत्र एवं प्रजातंत्र की नींव (इलेक्शन) के बारे में समझाया व फीडबैक फॉर्म भरा. नवनियुक्त एनएसएस प्रोगाम ऑफिसर वन प्रो दलजीत सिंह की अगुवाई में यह अभियान चलाया गया.अभियान में 30 एनएसएस वॉलिंटियर्स ने बेलगडिया, बरमसिया, बिनोद नगर, चेकपोस्ट घूरनी जोड़िया, गोधर, हीरापुर, पुराना बाजार, बैंक मोड, मटकुरिया, कुम्हारपट्टी, मनईटांड,आजाद नगर, नया बाजार आदि क्षेत्र के 500 घरों में जाकर लोगों को मतदान के महत्व के बारे में समझाया.