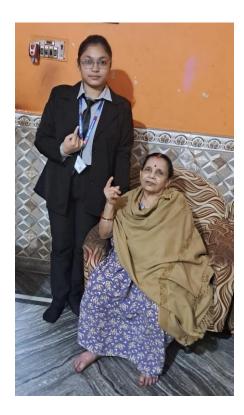

#### REPORT

Today, on Saturday, March 9, 2024, the boys and girls of NSS Units 1 and 2 of Guru Nanak College Dhanbad, with the inspiration and guidelines of the Principal of the college, Dr. Sanjay Prasad, campaigned for future voters in different areas of Dhanbad district in view of the upcoming Lok Sabha election 2024 . The volunteers appealed to prospective voters to cast their vote by exercising their franchise. The students went from door to door and explained to the people about the foundation of democracy and democracy in our country (elections), filled the feedback form and made the voters aware to vote. Volunteers left the college and went to different places, especially in urban areas, where voters hesitate to vote by making different excuses and asked them to exercise their franchise. This campaign was conducted under the supervision of newly appointed NSS Program Officer 1 Professor Daljeet Singh. This program"VOTER'S PARTICIPATION IN LOK SABHA ELECTION - I WILL SURELY VOTE" under the tagline, is an effort, towards the goal of the district administration to increase the polling percentage in urban areas. This awareness campaign was conducted in many areas of Dhanbad district like Belgaria, Barmasia, Vinod Nagar, Check Post Ghurni Jodiya, Godhar, Hirapur, Purana Bazaar, Bank More, Matkuria, Kumhar Patti Manaitand, Azad Nagar Naya Bazaar etc. In this campaign, about 30 NSS volunteers from Guru Nanak College, Dhanbad visited nearly 500 houses and explained to the people about the importance of voting. Prof in charge of Bhuda campus Prof Amarjeet Singh, Dr Mina Malkhandi, prof Dipak Kumar, Prof Sanjay Sinha and other teachers of the college praised the work done by NSS Volunteers.

# **News Clips**

धनबाद. गुरु नानक कॉलेज की एनएसएस इकाई एक एवं दो के छात्र एवं छात्राओं ने शनिवार को मतदाता जागरूकता अभियान चलाया. कॉलेज के प्राचार्य डॉ संजय प्रसाद के निर्देश पर जिले के अलग-अलग इलाकों में आगामी लोकसभा चुनाव के मद्देनजर मतदाताओं से अपने मताधिकार का इस्तेमाल करने की अपील की. घर-घर घूम कर लोगों को लोकतंत्र एवं प्रजातंत्र की नींव (इलेक्शन) के बारे में समझाया व फीडबैक फॉर्म भरा. नवनियुक्त एनएसएस प्रोगाम ऑफिसर वन प्रो दलजीत सिंह की अगुवाई में यह अभियान चलाया गया.अभियान में 30 एनएसएस वॉलिंटियर्स ने बेलगडिया, बरमसिया, बिनोद नगर, चेकपोस्ट घूरनी जोड़िया, गोधर, हीरापुर, पुराना बाजार, बैंक मोड, मटकुरिया, कुम्हारपट्टी, मनईटांड,आजाद नगर, नया बाजार आदि क्षेत्र के 500 घरों में जाकर लोगों को मतदान के महत्व के बारे में समझाया.