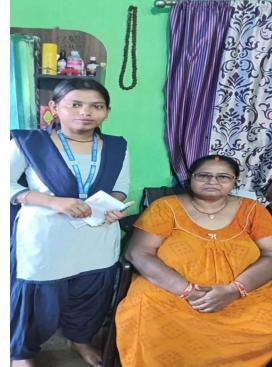

#### REPORT

Today, on Saturday, March 9, 2024, the boys and girls of NSS Units 1 and 2 of Guru Nanak College Dhanbad, with the inspiration and guidelines of the Principal of the college, Dr. Sanjay Prasad, campaigned for future voters in different areas of Dhanbad district in view of the upcoming Lok Sabha election 2024 . The volunteers appealed to prospective voters to cast their vote by exercising their franchise. The students went from door to door and explained to the people about the foundation of democracy and democracy in our country (elections), filled the feedback form and made the voters aware to vote. Volunteers left the college and went to different places, especially in urban areas, where voters hesitate to vote by making different excuses and asked them to exercise their franchise. This campaign was conducted under the supervision of newly appointed NSS Program Officer 1 Professor Daljeet Singh. This program"VOTER'S PARTICIPATION IN LOK SABHA ELECTION - I WILL SURELY VOTE" under the tagline, is an effort, towards the goal of the district administration to increase the polling percentage in urban areas. This awareness campaign was conducted in many areas of Dhanbad district like Belgaria, Barmasia, Vinod Nagar, Check Post Ghurni Jodiya, Godhar, Hirapur, Purana Bazaar, Bank More, Matkuria, Kumhar Patti Manaitand, Azad Nagar Naya Bazaar etc. In this campaign, about 30 NSS volunteers from Guru Nanak College, Dhanbad visited nearly 500 houses and explained to the people about the importance of voting. Prof in charge of Bhuda campus Prof Amarjeet Singh, Dr Mina Malkhandi, prof Dipak Kumar, Prof Sanjay Sinha and other teachers of the college praised the work done by NSS Volunteers.

# **News Clips**

धनबाद. गुरु नानक कॉलेज की एनएसएस इकाई एक एवं दो के छात्र एवं छात्राओं ने शनिवार को मतदाता जागरूकता अभियान चलाया. कॉलेज के प्राचार्य डॉ संजय प्रसाद के निर्देश पर जिले के अलग-अलग इलाकों में आगामी लोकसभा चुनाव के मद्देनजर मतदाताओं से अपने मताधिकार का इस्तेमाल करने की अपील की. घर-घर घूम कर लोगों को लोकतंत्र एवं प्रजातंत्र की नींव (इलेक्शन) के बारे में समझाया व फीडबैक फॉर्म भरा. नवनियुक्त एनएसएस प्रोगाम ऑफिसर वन प्रो दलजीत सिंह की अगुवाई में यह अभियान चलाया गया.अभियान में 30 एनएसएस वॉलिंटियर्स ने बेलगडिया, बरमसिया, बिनोद नगर, चेकपोस्ट घूरनी जोड़िया, गोधर, हीरापुर, पुराना बाजार, बैंक मोड, मटकुरिया, कुम्हारपट्टी, मनईटांड,आजाद नगर, नया बाजार आदि क्षेत्र के 500 घरों में जाकर लोगों को मतदान के महत्व के बारे में समझाया.