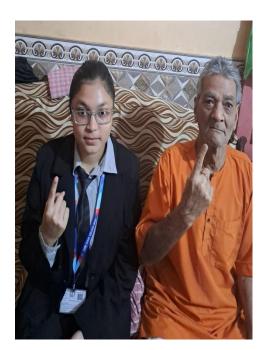

#### REPORT

Today, on Saturday, March 9, 2024, the boys and girls of NSS Units 1 and 2 of Guru Nanak College Dhanbad, with the inspiration and guidelines of the Principal of the college, Dr. Sanjay Prasad, campaigned for future voters in different areas of Dhanbad district in view of the upcoming Lok Sabha election 2024 . The volunteers appealed to prospective voters to cast their vote by exercising their franchise. The students went from door to door and explained to the people about the foundation of democracy and democracy in our country (elections), filled the feedback form and made the voters aware to vote. Volunteers left the college and went to different places, especially in urban areas, where voters hesitate to vote by making different excuses and asked them to exercise their franchise. This campaign was conducted under the supervision of newly appointed NSS Program Officer 1 Professor Daljeet Singh. This program"VOTER'S PARTICIPATION IN LOK SABHA ELECTION - I WILL SURELY VOTE" under the tagline, is an effort, towards the goal of the district administration to increase the polling percentage in urban areas. This awareness campaign was conducted in many areas of Dhanbad district like Belgaria, Barmasia, Vinod Nagar, Check Post Ghurni Jodiya, Godhar, Hirapur, Purana Bazaar, Bank More, Matkuria, Kumhar Patti Manaitand, Azad Nagar Naya Bazaar etc. In this campaign, about 30 NSS volunteers from Guru Nanak College, Dhanbad visited nearly 500 houses and explained to the people about the importance of voting. Prof in charge of Bhuda campus Prof Amarjeet Singh, Dr Mina Malkhandi, prof Dipak Kumar, Prof Sanjay Sinha and other teachers of the college praised the work done by NSS Volunteers.

# **News Clips**

धनबाद. गुरु नानक कॉलेज की एनएसएस इकाई एक एवं दो के छात्र एवं छात्राओं ने शनिवार को मतदाता जागरूकता अभियान चलाया. कॉलेज के प्राचार्य डॉ संजय प्रसाद के निर्देश पर जिले के अलग-अलग इलाकों में आगामी लोकसभा चुनाव के मद्देनजर मतदाताओं से अपने मताधिकार का इस्तेमाल करने की अपील की. घर-घर घूम कर लोगों को लोकतंत्र एवं प्रजातंत्र की नींव (इलेक्शन) के बारे में समझाया व फीडबैक फॉर्म भरा. नवनियुक्त एनएसएस प्रोगाम ऑफिसर वन प्रो दलजीत सिंह की अगुवाई में यह अभियान चलाया गया.अभियान में 30 एनएसएस वॉलिंटियर्स ने बेलगडिया, बरमसिया, बिनोद नगर, चेकपोस्ट घूरनी जोड़िया, गोधर, हीरापुर, पुराना बाजार, बैंक मोड, मटकुरिया, कुम्हारपट्टी, मनईटांड,आजाद नगर, नया बाजार आदि क्षेत्र के 500 घरों में जाकर लोगों को मतदान के महत्व के बारे में समझाया.