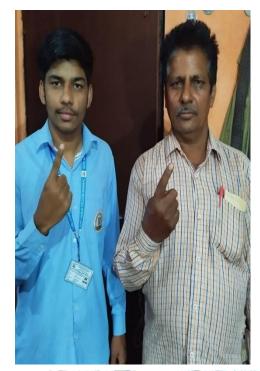

#### REPORT

Today, on Saturday, March 9, 2024, the boys and girls of NSS Units 1 and 2 of Guru Nanak College Dhanbad, with the inspiration and guidelines of the Principal of the college, Dr. Sanjay Prasad, campaigned for future voters in different areas of Dhanbad district in view of the upcoming Lok Sabha election 2024 . The volunteers appealed to prospective voters to cast their vote by exercising their franchise. The students went from door to door and explained to the people about the foundation of democracy and democracy in our country (elections), filled the feedback form and made the voters aware to vote. Volunteers left the college and went to different places, especially in urban areas, where voters hesitate to vote by making different excuses and asked them to exercise their franchise. This campaign was conducted under the supervision of newly appointed NSS Program Officer 1 Professor Daljeet Singh. This program"VOTER'S PARTICIPATION IN LOK SABHA ELECTION - I WILL SURELY VOTE" under the tagline, is an effort, towards the goal of the district administration to increase the polling percentage in urban areas. This awareness campaign was conducted in many areas of Dhanbad district like Belgaria, Barmasia, Vinod Nagar, Check Post Ghurni Jodiya, Godhar, Hirapur, Purana Bazaar, Bank More, Matkuria, Kumhar Patti Manaitand, Azad Nagar Naya Bazaar etc. In this campaign, about 30 NSS volunteers from Guru Nanak College, Dhanbad visited nearly 500 houses and explained to the people about the importance of voting. Prof in charge of Bhuda campus Prof Amarjeet Singh, Dr Mina Malkhandi, prof Dipak Kumar, Prof Sanjay Sinha and other teachers of the college praised the work done by NSS Volunteers.