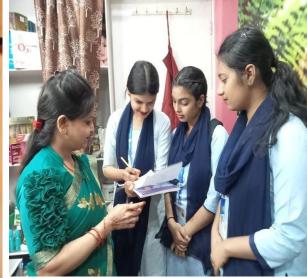

#### REPORT

Today, on Saturday, March 9, 2024, the boys and girls of NSS Units 1 and 2 of Guru Nanak College Dhanbad, with the inspiration and guidelines of the Principal of the college, Dr. Sanjay Prasad, campaigned for future voters in different areas of Dhanbad district in view of the upcoming Lok Sabha election 2024 . The volunteers appealed to prospective voters to cast their vote by exercising their franchise. The students went from door to door and explained to the people about the foundation of democracy and democracy in our country (elections), filled the feedback form and made the voters aware to vote. Volunteers left the college and went to different places, especially in urban areas, where voters hesitate to vote by making different excuses and asked them to exercise their franchise. This campaign was conducted under the supervision of newly appointed NSS Program Officer 1 Professor Daljeet Singh. This program"VOTER'S PARTICIPATION IN LOK SABHA ELECTION - I WILL SURELY VOTE" under the tagline, is an effort, towards the goal of the district administration to increase the polling percentage in urban areas. This awareness campaign was conducted in many areas of Dhanbad district like Belgaria, Barmasia, Vinod Nagar, Check Post Ghurni Jodiya, Godhar, Hirapur, Purana Bazaar, Bank More, Matkuria, Kumhar Patti Manaitand, Azad Nagar Naya Bazaar etc. In this campaign, about 30 NSS volunteers from Guru Nanak College, Dhanbad visited nearly 500 houses and explained to the people about the importance of voting. Prof in charge of Bhuda campus Prof Amarjeet Singh, Dr Mina Malkhandi, prof Dipak Kumar, Prof Sanjay Sinha and other teachers of the college praised the work done by NSS Volunteers.

# **News Clips**

धनबाद. गुरु नानक कॉलेज की एनएसएस इकाई एक एवं दो के छात्र एवं छात्राओं ने शनिवार को मतदाता जागरूकता अभियान चलाया. कॉलेज के प्राचार्य डॉ संजय प्रसाद के निर्देश पर जिले के अलग-अलग इलाकों में आगामी लोकसभा चुनाव के मद्देनजर मतदाताओं से अपने मताधिकार का इस्तेमाल करने की अपील की. घर-घर घूम कर लोगों को लोकतंत्र एवं प्रजातंत्र की नींव (इलेक्शन) के बारे में समझाया व फीडबैक फॉर्म भरा. नवनियुक्त एनएसएस प्रोगाम ऑफिसर वन प्रो दलजीत सिंह की अगुवाई में यह अभियान चलाया गया.अभियान में 30 एनएसएस वॉलिंटियर्स ने बेलगडिया, बरमसिया, बिनोद नगर, चेकपोस्ट घूरनी जोड़िया, गोधर, हीरापुर, पुराना बाजार, बैंक मोड, मटकुरिया, कुम्हारपट्टी, मनईटांड,आजाद नगर, नया बाजार आदि क्षेत्र के 500 घरों में जाकर लोगों को मतदान के महत्व के बारे में समझाया.

### डी-नोबिली स्कूल में नर्सरी ब्लॉक का उद्घाटन

धनबाद | गुरु नानक कॉलेज, धनबाद में शनिवार को एनएसएस छात्र-छात्राओं ने भावी मतदाताओं से मताधिकार का इस्तेमाल करते हुए वोट देने की अपील की। इसके लिए विद्यार्थी जिले के अलग-अलग इलाकों में गए हुए थे। घर-घर जाकर आगामी लोकसभा चुनाव के मद्देनजर लोगों लोकतंत्र एवं प्रजातंत्र की नींव (चुनाव) के बारे में समझाया। फीडबैक फॉर्म भरा और मतदाताओं को वोट देने के लिए जागरूक किया। नव नियुक्त एनएसएस प्रोगाम ऑफिसर प्रो. दलजीत सिंह ने अभियान की अगुवाई की। उन्होंने बताया कि शहरी इलाकों में पोलिंग प्रतिशत बढ़ाने का जिला प्रशासन का लक्ष्य है। यह जागरूकता अभियान बेलगड़िया, बरमसिया, बिनोद नगर, चेक पोस्ट, घूरनी जोरिया, गोधर, हीरापुर, पुराना बाजार, बैंक मोड़, मटकुरिया, कुम्हार पट्टी, मनईटांड़, आजाद नगर, नया बाजार, वासेपुर आदि इलाकों में चलाया गया। यह आगे भी चलेगा।