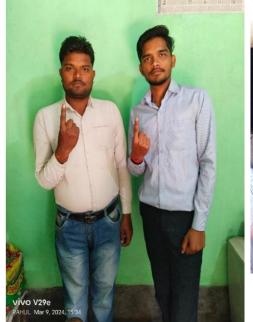

#### REPORT

Today, on Saturday, March 9, 2024, the boys and girls of NSS Units 1 and 2 of Guru Nanak College Dhanbad, with the inspiration and guidelines of the Principal of the college, Dr. Sanjay Prasad, campaigned for future voters in different areas of Dhanbad district in view of the upcoming Lok Sabha election 2024 . The volunteers appealed to prospective voters to cast their vote by exercising their franchise. The students went from door to door and explained to the people about the foundation of democracy and democracy in our country (elections), filled the feedback form and made the voters aware to vote. Volunteers left the college and went to different places, especially in urban areas, where voters hesitate to vote by making different excuses and asked them to exercise their franchise. This campaign was conducted under the supervision of newly appointed NSS Program Officer 1 Professor Daljeet Singh. This program"VOTER'S PARTICIPATION IN LOK SABHA ELECTION - I WILL SURELY VOTE" under the tagline, is an effort, towards the goal of the district administration to increase the polling percentage in urban areas. This awareness campaign was conducted in many areas of Dhanbad district like Belgaria, Barmasia, Vinod Nagar, Check Post Ghurni Jodiya, Godhar, Hirapur, Purana Bazaar, Bank More, Matkuria, Kumhar Patti Manaitand, Azad Nagar Naya Bazaar etc. In this campaign, about 30 NSS volunteers from Guru Nanak College, Dhanbad visited nearly 500 houses and explained to the people about the importance of voting. Prof in charge of Bhuda campus Prof Amarjeet Singh, Dr Mina Malkhandi, prof Dipak Kumar, Prof Sanjay Sinha and other teachers of the college praised the work done by NSS Volunteers.

# **News Clips**

धनबाद. गुरु नानक कॉलेज की एनएसएस इकाई एक एवं दो के छात्र एवं छात्राओं ने शनिवार को मतदाता जागरूकता अभियान चलाया. कॉलेज के प्राचार्य डॉ संजय प्रसाद के निर्देश पर जिले के अलग-अलग इलाकों में आगामी लोकसभा चुनाव के मद्देनजर मतदाताओं से अपने मताधिकार का इस्तेमाल करने की अपील की. घर-घर घूम कर लोगों को लोकतंत्र एवं प्रजातंत्र की नींव (इलेक्शन) के बारे में समझाया व फीडबैक फॉर्म भरा. नवनियुक्त एनएसएस प्रोगाम ऑफिसर वन प्रो दलजीत सिंह की अगुवाई में यह अभियान चलाया गया.अभियान में 30 एनएसएस वॉलिंटियर्स ने बेलगडिया, बरमसिया, बिनोद नगर, चेकपोस्ट घूरनी जोड़िया, गोधर, हीरापुर, पुराना बाजार, बैंक मोड, मटकुरिया, कुम्हारपट्टी, मनईटांड,आजाद नगर, नया बाजार आदि क्षेत्र के 500 घरों में जाकर लोगों को मतदान के महत्व के बारे में समझाया.